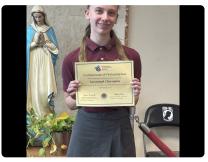

## Archdiocese of Philadelphia Religion Bee

Congratulations to Savannah C. on making it to the tenth round of the Archdiocese of Philadelphia Religion Bee!